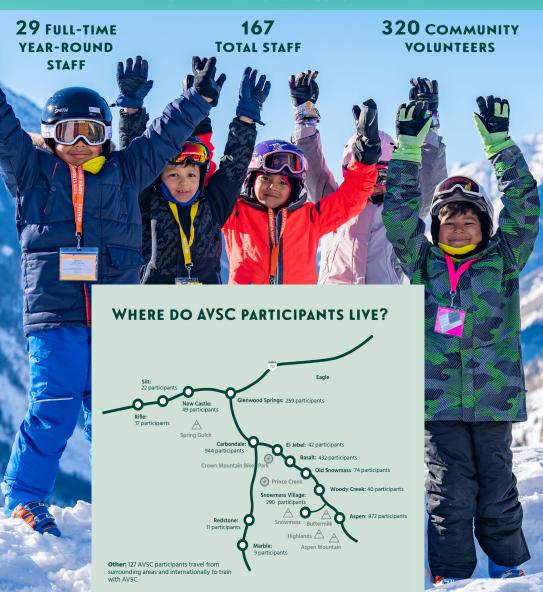

100

m 1

SERVING 3,000 LOCAL YOUTH IN THE ROARING FORK VALLEY

TON

# **2022 ANNUAL REPORT**

# PARTICIPATION

# 3,209 AVSC ATHLETES

55% MALE

45% FEMALE

**22%** OF ATHLETES IDENTIFY AS PEOPLE OF COLOR 1,963 ATHLETES IN RECREATIONAL PROGRAMS Aspen Supports Kids (Ski + Snowboard) and Bill Koch (Nordic)

> 692 ATHLETES IN COMPETITIVE PROGRAMS Alpine, Freestyle, Snowboard, and Nordic

554 ATHLETES IN RECREATIONAL SUMMER PROGRAMS Mountain Bike, Trampoline & Ramp, and Glacier Programs

# FINANCIAL AID

\$2.5 MILLION Raised annually

# **33%** OF ATHLETES Received financial aid

\$660,371 Direct financial aid given

## STAFF AND VOLUNTEERS



# ASPEN VALLEY SKI AND SNOWBOARD CLUB (AVSC) PRIORITIZES ACCESS AND EXCELLENCE FOR THE YOUTH OF OUR VALLEY.

**FOR THE PAST 86 YEARS,** the Aspen Valley Ski and Snowboard Club has served as a core pillar of the Roaring Fork Valley community. Since 1937, we have provided access to the mountains for local youth as well as world class programming with an emphasis on excellence, producing some of the World's top ski and snowboard athletes.

Each winter, AVSC provides roughly 3,000 local kids with the opportunity to excel as athletes and people while instilling a sense of passion, grit, and mountain culture in our community. While these values and priorities have always played a large part in our story, things certainly look a little different at AVSC than they did in 1937.

Our staff has bee