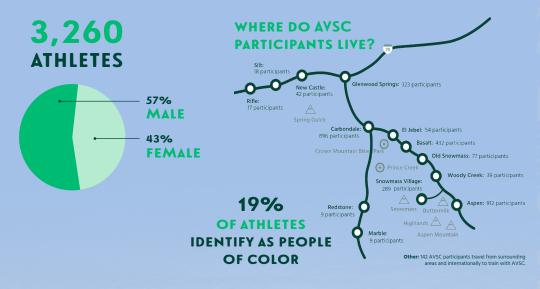

## **PARTICIPATION**

AVSC is the oldest and largest youth non-profit in the Roaring Fork Valley, serving local youth and families since 1937.

2,031
ATHLETES
IN RECREATIONAL
PROGRAMS

ATHLETES
IN COMPETITIVE
PROGRAMS

703

526
ATHLETES
IN RECREATIONAL
SUMMER PROGRAMS

# FINANCIAL AID

\$4.1 MILLION
RAISED
ANNUALLY

\$700,182
DIRECT
FINANCIAL AID
GIVEN

27%
OF ATHLETES
RECEIVED DIRECT
FINANCIAL AID